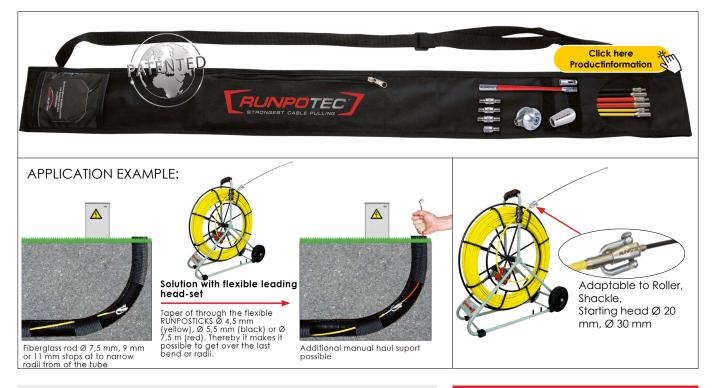

## **ADVANTAGES**

- Using the RUNPOSTICKS, a flexible guide tip is created so that tighter bends can be overcome without any problems
- ✓ Plastic-coated
- Extreme bending radius
- ✓ incl. roller Ø 25 mm and slim guide head Ø 20 mm
- ✓ Practical storage bag

## **DESCRIPTION**

The use of the RUNPOSTICKS creates a flexible guide tip, which allows tighter bends to be overcome without any problems.

The rods can each be extended by 1 m and can be adapted as softer guide probes to glass fibre rods  $\varnothing$  7.5 mm,  $\varnothing$  9 mm and also  $\varnothing$  11 mm. In addition, it is also possible to screw on accessories at the tip, such as rollers or RUNPOGLEITER with twist compensation.

**Scope of delivery:** Reel guide probe set - RUNPOSTICKS 13-piece consisting of:  $2 \times RUNPOSTICKS$  yellow Ø 4.5 mm (soft),  $2 \times RUNPOSTICKS$  black Ø 5.5 mm (medium),  $2 \times RUNPOSTICKS$  red Ø 7.5 mm (hard),  $1 \times RUNPOGLEITER$  with front thread,  $1 \times RUNPOGLEITER$  with front thread,  $1 \times RUNPOGLEITER$  with front bulb Ø 20 mm,  $1 \times RUNPOGLEITER$  with front bulb Ø 20 mm,  $1 \times RUNPOGLEITER$ 